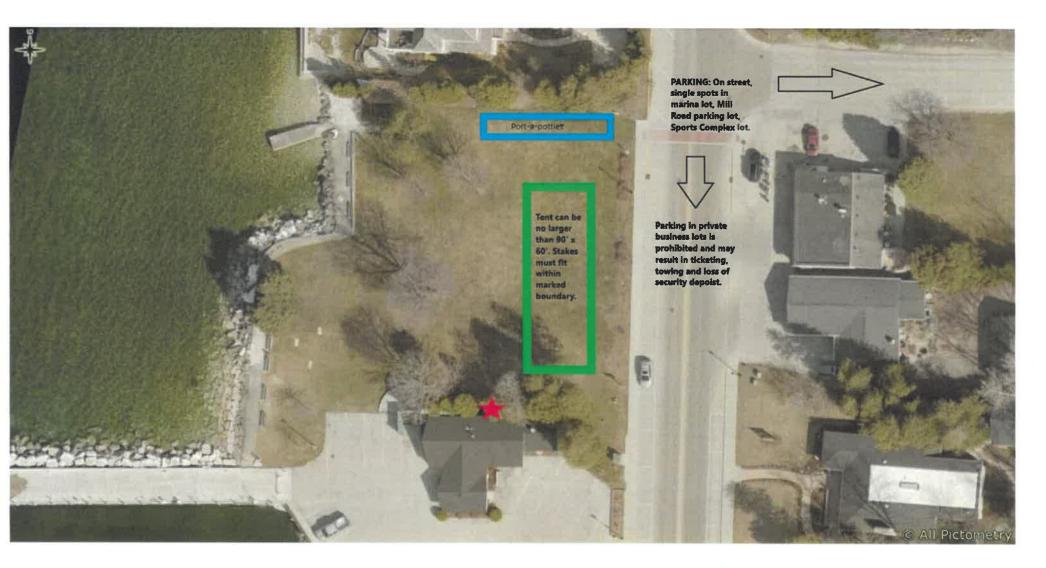

## WATERFRONT PARK NORTH

Tent stakes must fit within the marked boundaries. Parking is available on the street, in the Mill Road parking lot, Sports Complex parking lot or in single spaces in the Marina lot off Scandia Rd. Parking in private business lots is prohibited. Violators may be tilcketed, towed and/or lose your security deposit.