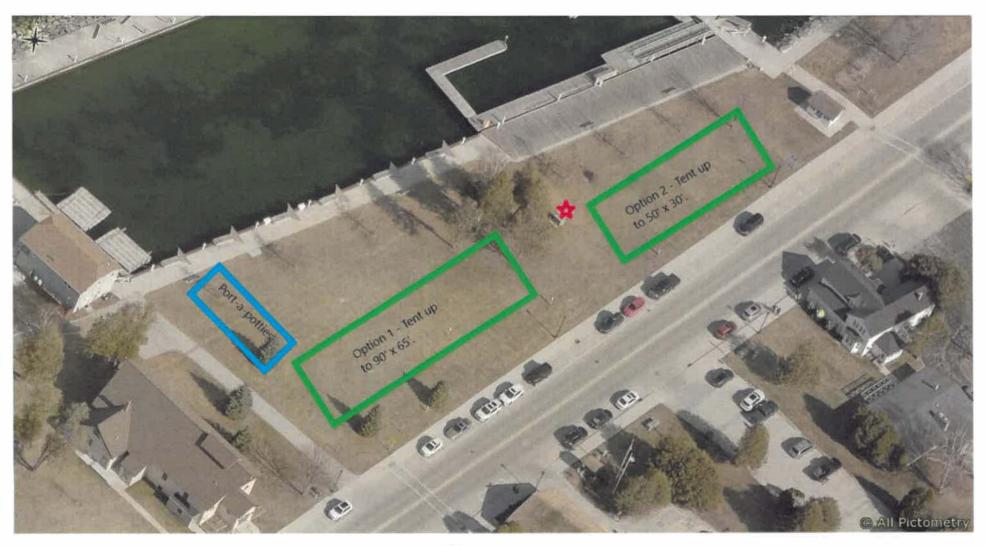

## **Marina Park**

Tents are permitted Friday 1:00 PM through Monday 10:00 AM. Be sure to contact the Parks Facilities Manager BEFORE your tent company starts installing the tent to ensure that underground utilities are protected. Vehicles are prohibited from driving on the grass and you will be billed for repairs not covered by the amount of the security deposit.

Tents that are secured by water barrels or some other method not requiring staking into the ground do have flexibility in location on the site. All tent placements MUST be approved by the Parks Facilities Manager.