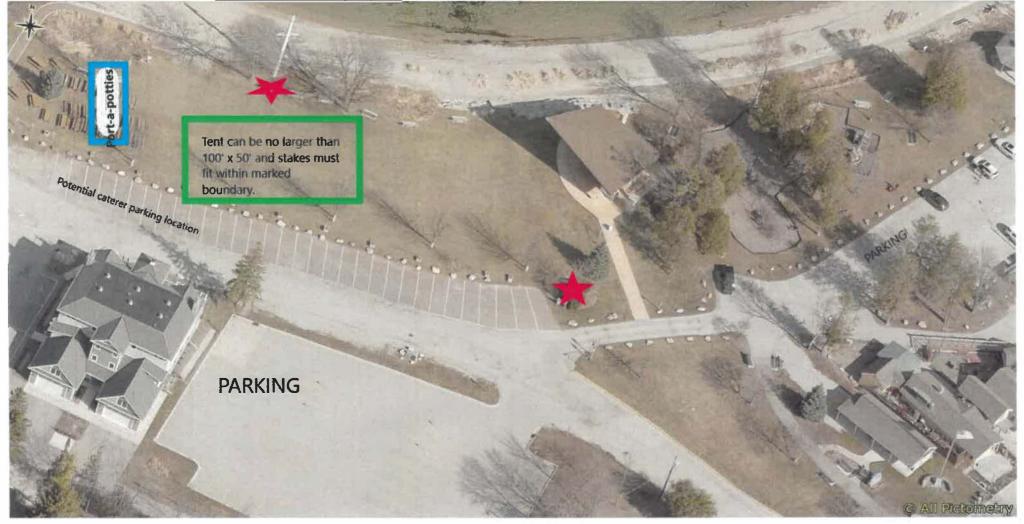

Tents that are secured by water barrels or some other method not requiring staking into the ground do have flexibility in location on the site. All tent placements MUST be approved by the Parks Facilities Manager.